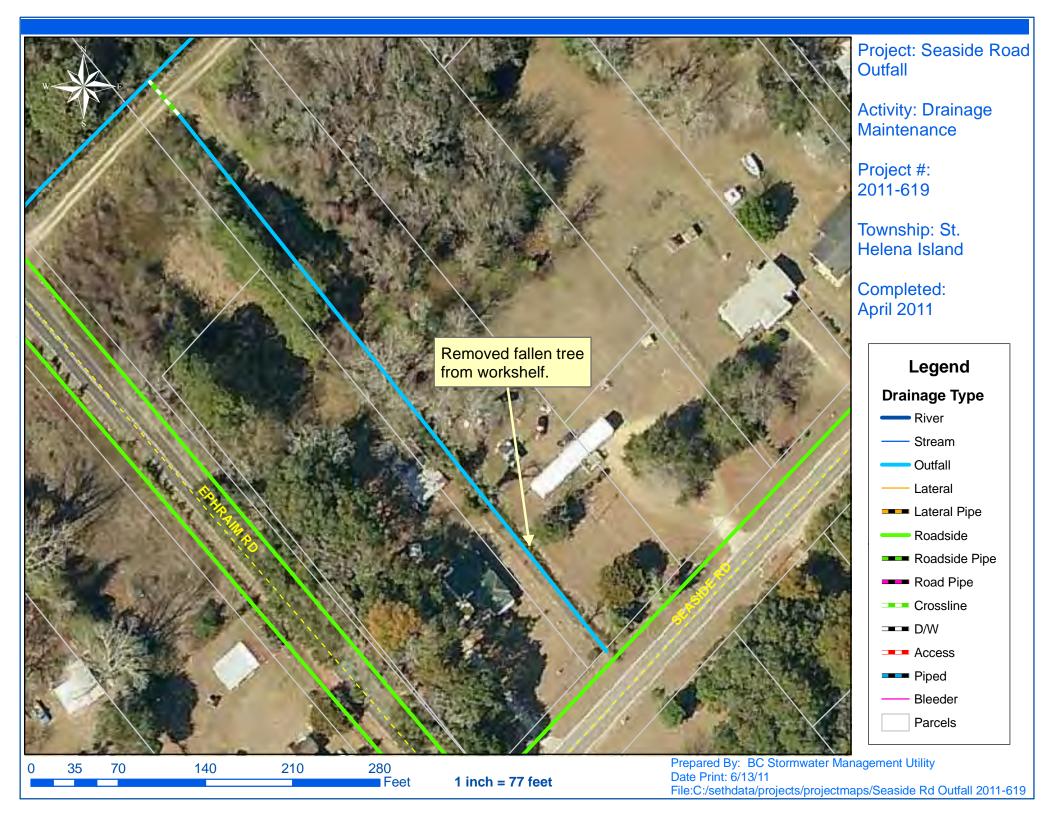

## Stormwater Infrastructure Project Summary

**Completion:** Apr-11

Project Summary: Seaside Road

**Narrative Description of Project:** 

Removed fallen tree from workshelf.

| 2011-619 / Seaside Road               | Labor<br>Hours | Labor<br>Cost | Equipment<br>Cost | Material<br>Cost | Contractor<br>Cost | Indirect<br>Cost | Total Cost |
|---------------------------------------|----------------|---------------|-------------------|------------------|--------------------|------------------|------------|
| ALIDIT / Andit Duningt                |                |               |                   |                  |                    |                  |            |
| AUDIT / Audit Project                 | 0.50           | \$10.24       | \$0.00            | \$0.00           | \$0.00             | \$0.00           | \$10.24    |
| HAUL / Hauling                        | 13.00          | \$287.76      | \$106.48          | \$149.62         | \$0.00             | \$0.00           | \$543.86   |
| LM / Loading Materials                | 0.50           | \$10.71       | \$14.88           | \$3.47           | \$0.00             | \$0.00           | \$29.06    |
| LOAD / Loading                        | 23.00          | \$530.41      | \$62.76           | \$35.93          | \$0.00             | \$0.00           | \$629.10   |
| RMTRW / Remove trees - Workshelf      | 38.00          | \$894.25      | \$87.48           | \$54.17          | \$0.00             | \$0.00           | \$1,035.90 |
| Indirect Labor, Services and Supplies | 0.00           | \$0.00        | \$0.00            | \$0.00           | \$0.00             | \$1,215.94       | \$1,215.94 |
| 2011-619 / Seaside Road               | 75.00          | \$1,733.37    | \$271.60          | \$243.18         | \$0.00             | \$1,215.94       | \$3,464.09 |
| Sub Total                             |                |               |                   |                  |                    |                  |            |
|                                       |                |               |                   |                  |                    |                  |            |
|                                       |                |               |                   |                  |                    |                  |            |
|                                       |                |               |                   |                  |                    |                  |            |
|                                       |                |               |                   |                  |                    |                  |            |
| Grand Total                           | 75.00          | \$1,733.37    | \$271.60          | \$243.18         | \$0.00             | \$1,215.94       | \$3,464.09 |